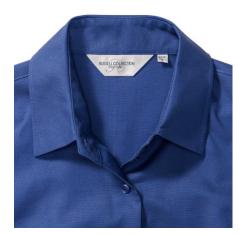

# **Specification**

RUSSELL Women's EASY CARE OXFORD Short Sleeve Shirt. Ideal choice for corporate wear because everyone looks good. Classic collar with or without buttons, two buttons on cuff.70% Cotton / 30% Oxford polyester, 130/135 g / m2.Laundry at 40 degrees. EASY CARE - dries fast, easy to iron Aztc Blu XL