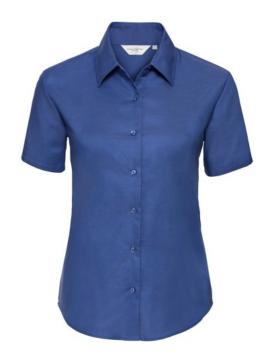

# RUSSELL EASY CARE OXFORD WOMEN'S SHORT SLEEVE SHIRT

# **Specification**

RUSSELL Women's EASY CARE OXFORD Short Sleeve Shirt. Ideal choice for corporate wear because everyone looks good. Classic collar with or without buttons, two buttons on cuff.70% Cotton / 30% Oxford polyester, 130/135 g / m2.Laundry at 40 degrees. EASY CARE - dries fast, easy to iron Aztc Blu XL